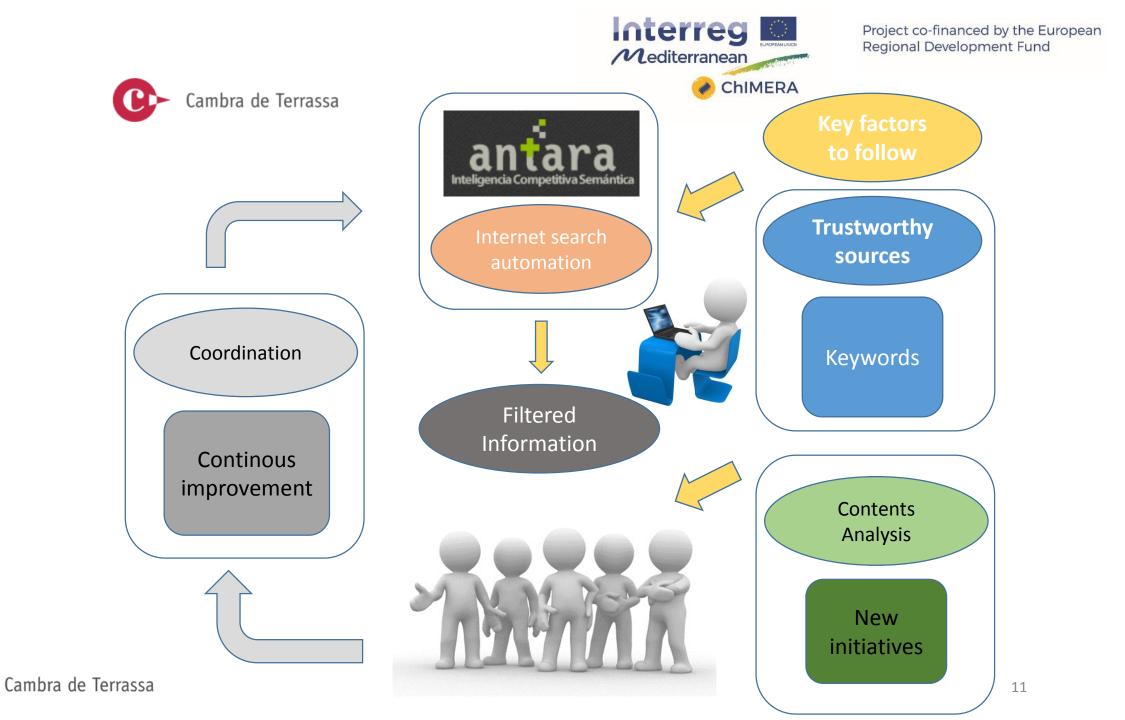

#### Design of a new service of Competitive Intelligence for Creative Industries.

Design of a new service of Competitive Intelligence for Creative Industries.

 What Technology should use? Application in the cloud, supporting sources such as websites, RSS channels, newsletters, newsletters, twitter and documents repositories.
 What information must follow? Grants and Subventions, Fairs and marketplaces, and market and tech trends.

#### Design of a new service of Competitive Intelligence for Creative Industries.

Project co-financed by the European Regional Development Fund

- Different level of responsibilities and permissions: analists, editors, administrators.
- Possibility of continous adding of new sources.
- Automatic sugestions of new sources by the system.
- Easy reports or newsletters writing with contributions from different analysts.
- Possibility of adding news sources directly from the Internet Browser. (Extension).

Newsletter generation.

Users interaction: Threats, Opportunities, Comments, share link. Records of interaction, who and when. Community of interest (profile:name and photo).

Continous improvement and feed-back: new keywords, new sources to follow, etc.