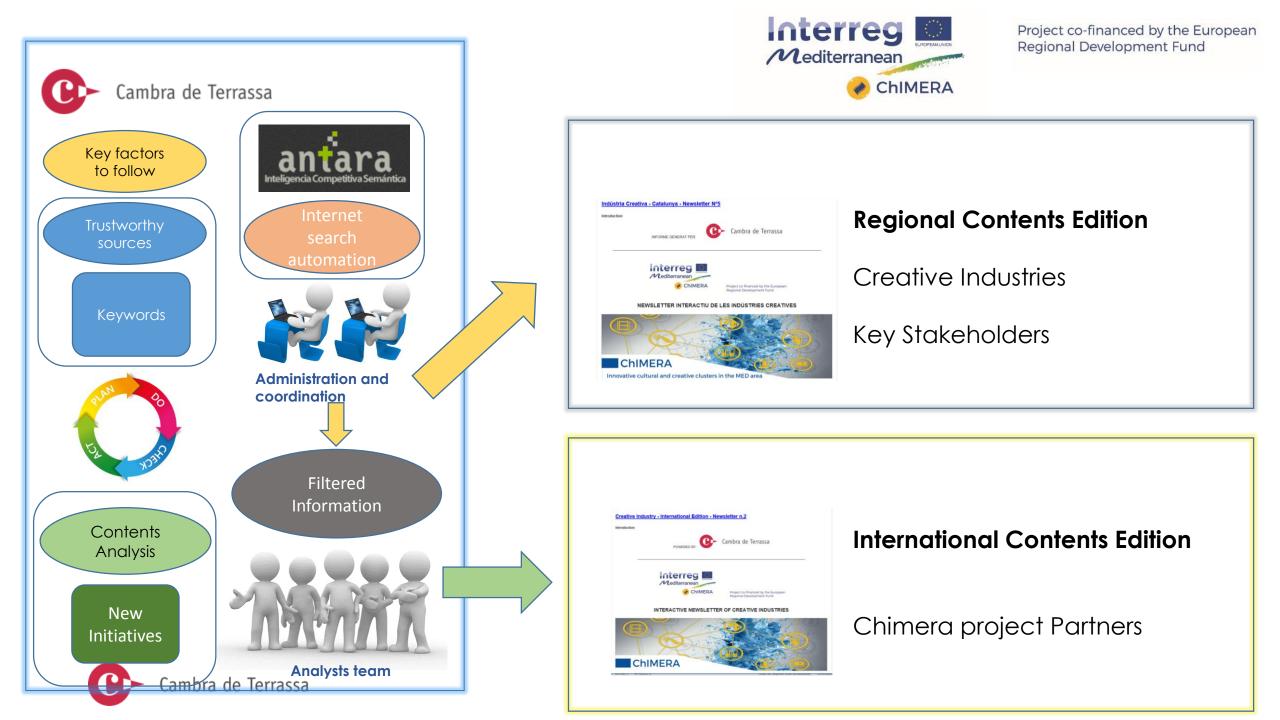

Newsletter generation.

Users interaction: Threats, Opportunities, Comments, share link. Records of interaction, who and when. Community of interest (profile:name and photo).

Continous improvement and feed-back: new keywords, new sources to follow, etc.

#### NEWSLETTER INTERACTIU DE LES INDÚSTRIES CREATIVES

El Newsletter Interactiu és una novedosa eina basada en un software d'intel.ligència competitiva que permet buscar notícies a internet i millorar la cerca amb la interacció dels mateixos usuaris.