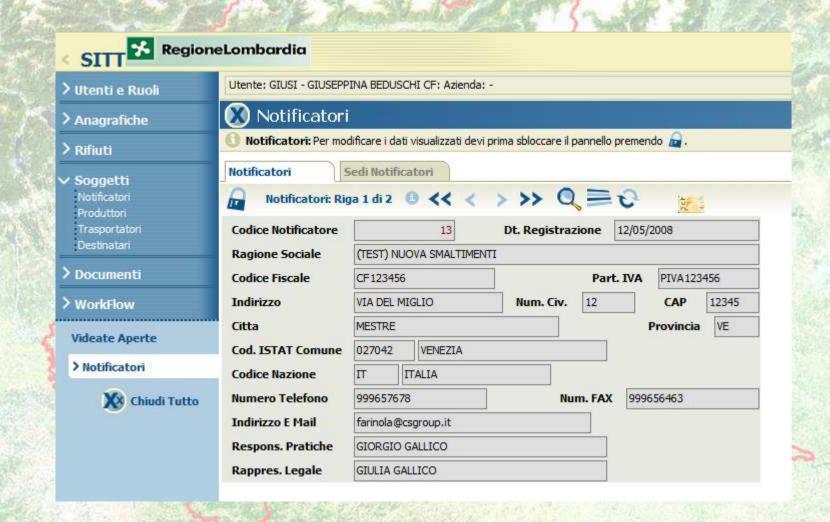

s
- Regulations define submitted subjects:
  - Notify producer,
  - Waste producer,
  - Waste consignee
  - Competent Authorities
- Regulations define forwarding procedure:
  - 1/A form (notify), 1/B (accompaniment form), Dir guarantee

#### SITT HISTORY

- From 2001 Regione Lombardia are using a client server IT procedure, transformed in a web based one from 2008.
- SITT allows to build a repository of all dematerialized files for transboundary movements of waste,
- Stakeholders involved in waste movements directly use SITT everyone for each duty,



# ARCHITECTURE



#### **WAY TO USE SITT**

- https://www.territorio.regione.lombardia.it
   /SITT/SITT.htm
- http://10.212.21.110/SITT/SITT.htm
- http://10.212.21.110

/NOTIFICHE/NOTIFICHE.htm

## WAY TO USE SITT



#### **ANAGRAFIC FORM**



# NOTIFY PRODUCER FORM

|                                           | Utente: GIUSI - GIUSEPPINA BEDUSCHI CF: Azienda: -  Utenti Web                                                           |                                                                                                                |                                                                                                      |  |
|-------------------------------------------|--------------------------------------------------------------------------------------------------------------------------|----------------------------------------------------------------------------------------------------------------|------------------------------------------------------------------------------------------------------|--