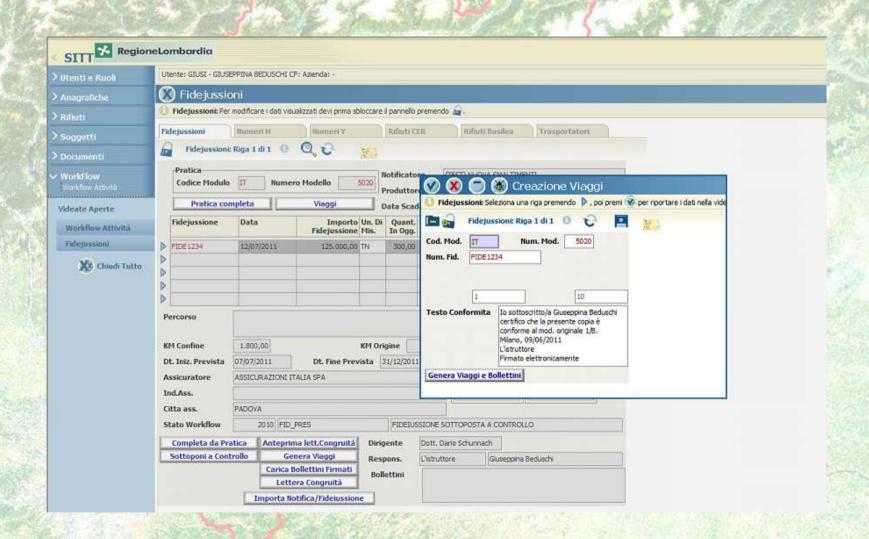

|                                                                                                      |  |
|                                           | CF Oper.Prod.                                                                                                            |                                                                                                                |                                                                                                      |  |







#### NOTIFY WORKFLOW SCHEME



#### **NOTIFY FORM**



#### **NOTIFY ATTACHMENTS**



#### **NOTIFY FORM PRINT**



#### **NOTIFY TRAVELS TRAKING**



#### DIR GARANTEE FORM



# 1/B FORM DEFINITION



# 1/B FORM PRINT

| 171 IT005020 FIDE1234 001.pdf - Adobe Reader                                                                                                                                                                                                                                                                                                                                                                                                                                                                                                                                                                                                    | 1                             | - 0 ×     |
|-----------------------------------------------------------------------------------------------------------