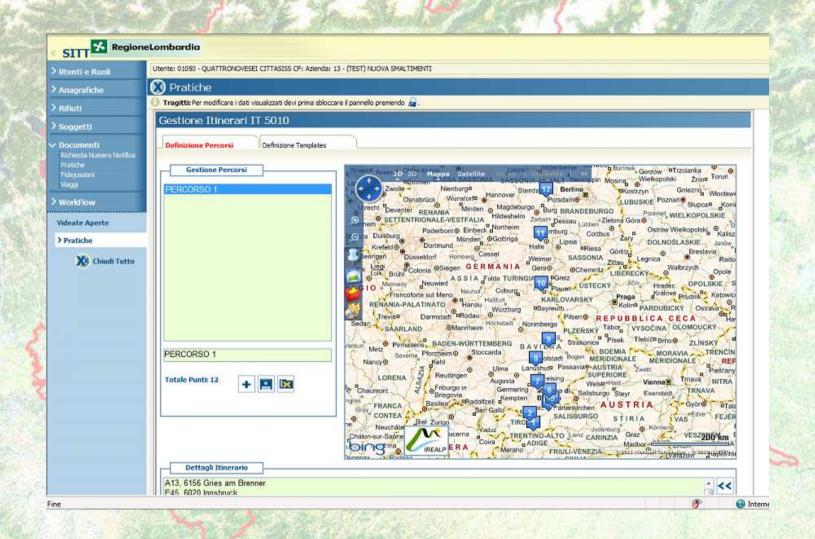

|                                                                                                                |                                                                                                      |  |
|                                           | CF Oper.Prod.                                                                                                            |                                                                                                                |                                                                                                      |  |







#### NOTIFY WORKFLOW SCHEME



#### **NOTIFY FORM**



#### **NOTIFY ATTACHMENTS**



#### **NOTIFY FORM PRINT**



#### **NOTIFY TRAVELS TRAKING**



#### DIR GARANTEE FORM



# 1/B FORM DEFINITION



# 1/B FORM PRINT

| 171 IT005020 FIDE1234 001.pdf - Adobe Reader                                                                                                                                                                                                                                                                                                                                                                                                                                                                                                                                                                                                    | 1                             | - 0 ×     |
|--------------------------------------------------------