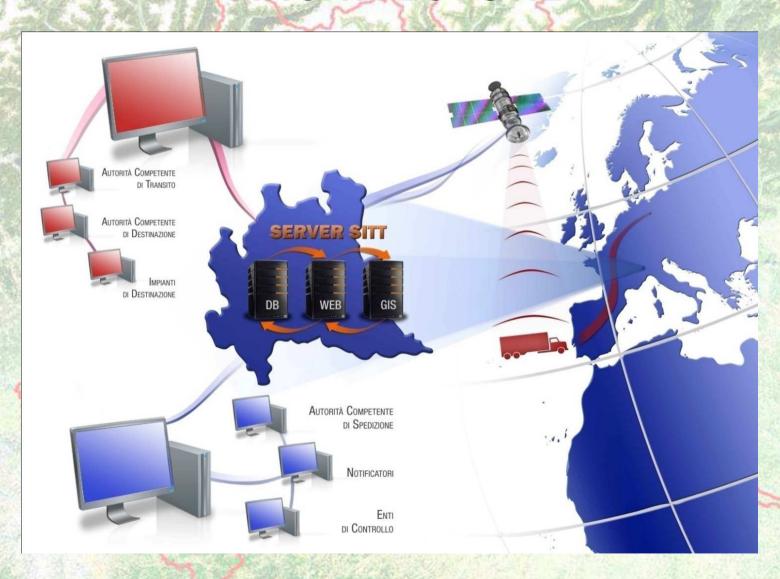

ation 1013/2006
- Regulations are applied to waste movements between EU members country but also between OCSE members country

#### REGULATIONS FRAMEWORK

- Regulations (EG-leg. 1013/2006) define submitted waste types and codes
- Regulations define submitted subjects:
  - Notify producer,
  - Waste producer,
  - Waste consignee
  - Competent Authorities
- Regulations define forwarding procedure:
  - 1/A form (notify), 1/B (accompaniment form), Dir guarantee

#### SITT HISTORY

- From 2001 Regione Lombardia are using a client server IT procedure, transformed in a web based one from 2008.
- SITT allows to build a repository of all dematerialized files for transboundary movements of waste,
- Stakeholders involved in waste movements directly use SITT everyone for each duty,



# ARCHITECTURE



#### **WAY TO USE SITT**

- https://www.territorio.regione.lombardia.it
   /SITT/SITT.htm
- http://10.212.21.110/SITT/SITT.htm
- http://10.212.21.110

/NOTIFICHE/NOTIFICHE.htm

## WAY TO USE SITT



#### **ANAGRAFIC FORM**



# NOTIFY PRODUCER FORM

|                                           | Utente: GIUSI - GIUSEPPINA BEDUSCHI CF: Azienda: -  Utenti Web                                                           |                                                                                                                |                                                                                                      |  |
|-------------------------------------------|-------------------------------------------------------------------------------------------------------------------