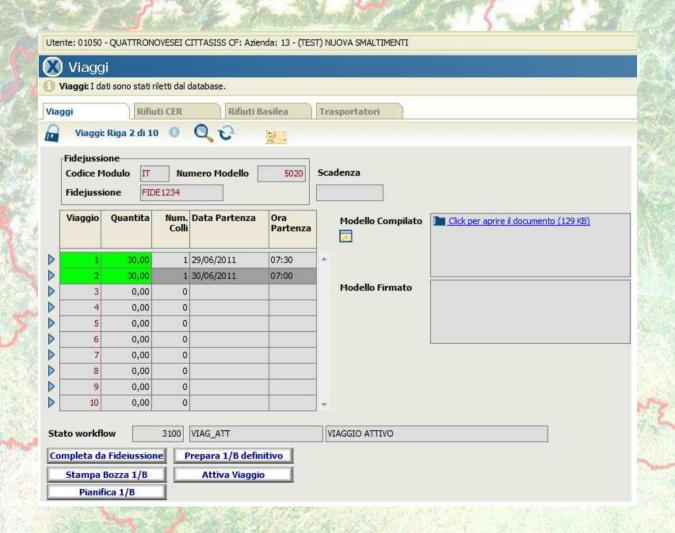

| ente copia è<br>riginale 1/B. | chi chi   |
| Tel: 02747578 Fax: 02747578  E-mail: smaltimenti@smaltimenti.it Sito di produzione (2): VEDI ALLEGATO  Tin pol\vere  14\identificazione del rifluti (indicare i codici pertinenti)                                                                                                                                                                                                                                                                                                                                                                                                                                                              |                               | -         |

# TRAVEL PLANNING



## TRAVEL STARTING