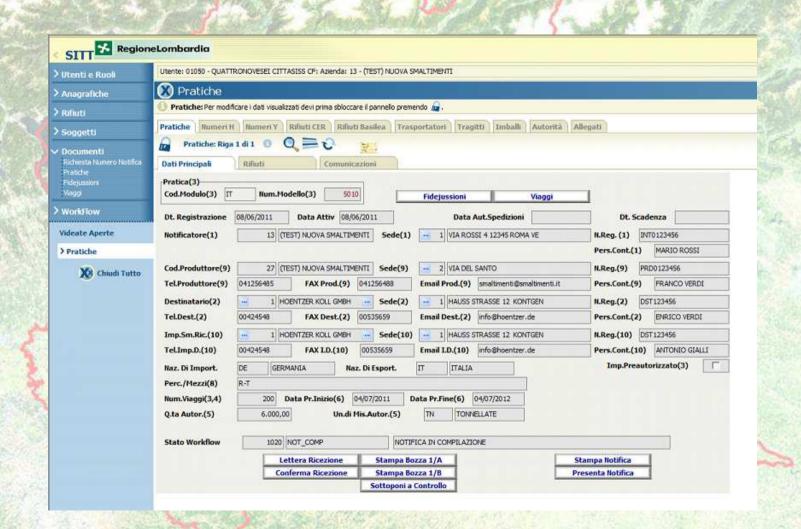

| Cogn. Oper. Prod.                                                                                                        |                                                                                                                |                                                                                                      |  |
|                                           | CF Oper.Prod.                                                                                                            |                                                                                                                |                                                                                                      |  |







#### NOTIFY WORKFLOW SCHEME



#### **NOTIFY FORM**



#### **NOTIFY ATTACHMENTS**



#### **NOTIFY FORM PRINT**



#### **NOTIFY TRAVELS TRAKING**



#### DIR GARANTEE FORM



# 1/B FORM DEFINITION



# 1/B FORM PRINT

| 171 IT005020 FIDE1234 001.pdf - Adobe Reader                                                                                                                                                                                                                                                                                                                                                                                                                                                                                                                                                                                                    | 1