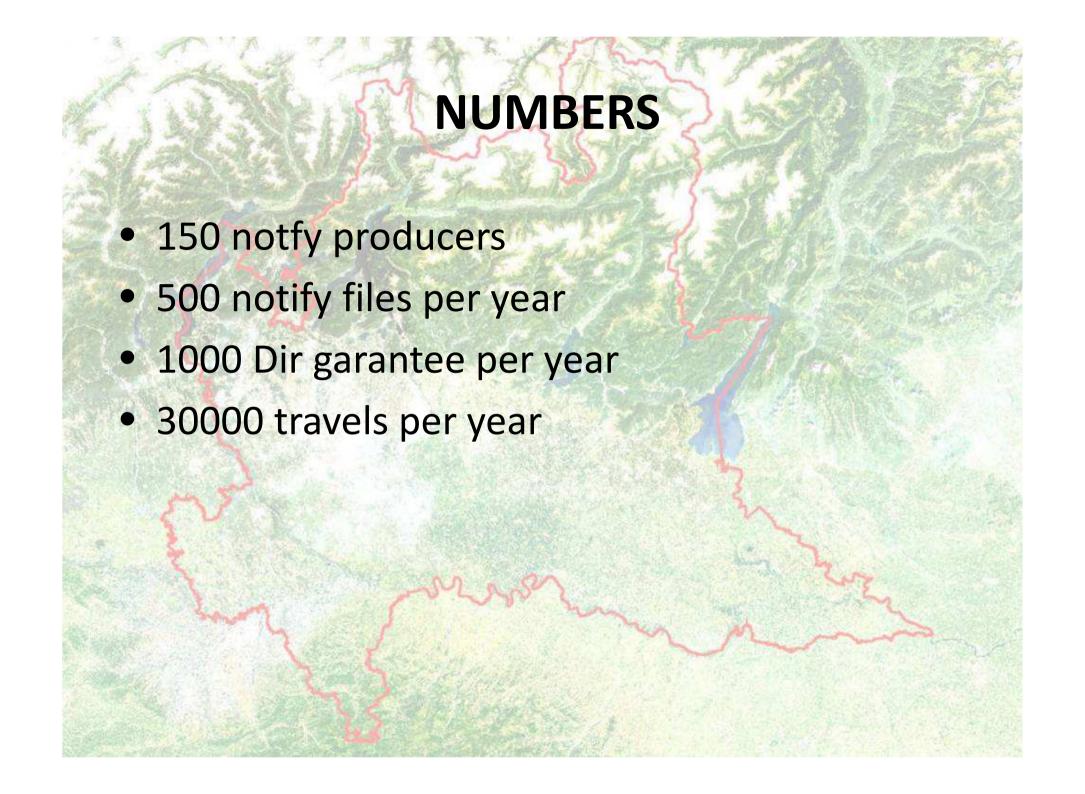

rding to EG-legislation 1013/2006
- Regulations are applied to waste movements between EU members country but also between OCSE members country

#### REGULATIONS FRAMEWORK

- Regulations (EG-leg. 1013/2006) define submitted waste types and codes
- Regulations define submitted subjects:
  - Notify producer,
  - Waste producer,
  - Waste consignee
  - Competent Authorities
- Regulations define forwarding procedure:
  - 1/A form (notify), 1/B (accompaniment form), Dir guarantee

#### SITT HISTORY

- From 2001 Regione Lombardia are using a client server IT procedure, transformed in a web based one from 2008.
- SITT allows to build a repository of all dematerialized files for transboundary movements of waste,
- Stakeholders involved in waste movements directly use SITT everyone for each duty,



# ARCHITECTURE



#### **WAY TO USE SITT**

- https://www.territorio.regione.lombardia.it
   /SITT/SITT.htm
- http://10.212.21.110/SITT/SITT.htm
- http://10.212.21.110

/NOTIFICHE/NOTIFICHE.htm

## WAY TO USE SITT



#### **ANAGRAFIC FORM**



# NOTIFY PRODUCER FORM

|                                           | Utente: GIUSI - GIUSEPPINA BEDUSCHI CF: Azienda: -  Utenti Web                                                           |                                                                                                                |                                                                                                      |  |
|-------------------------------------------|-------------------------------------------------------------------------------------------------