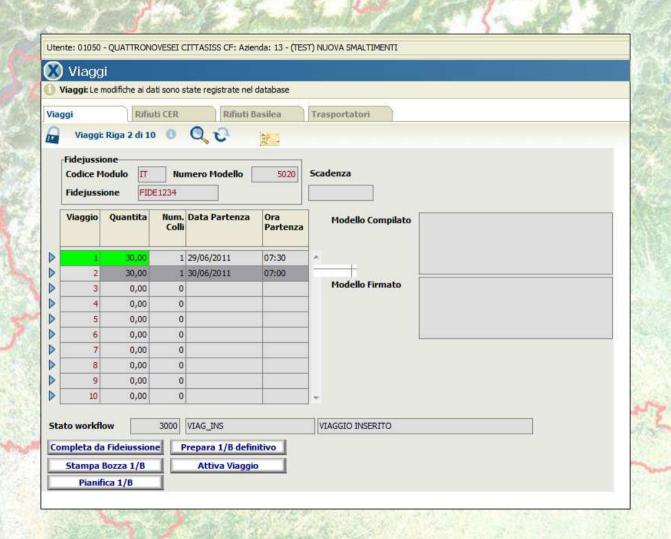

| ente copia è<br>riginale 1/B. | chi chi   |
| Tel: 02747578 Fax: 02747578  E-mail: smaltimenti@smaltimenti.it Sito di produzione (2): VEDI ALLEGATO  Tin pol\vere  14\identificazione del rifluti (indicare i codici pertinenti)                                                                                                                                                                                                                                                                                                                                                                                                                                                              |                               | -         |

# TRAVEL PLANNING



## TRAVEL STARTING